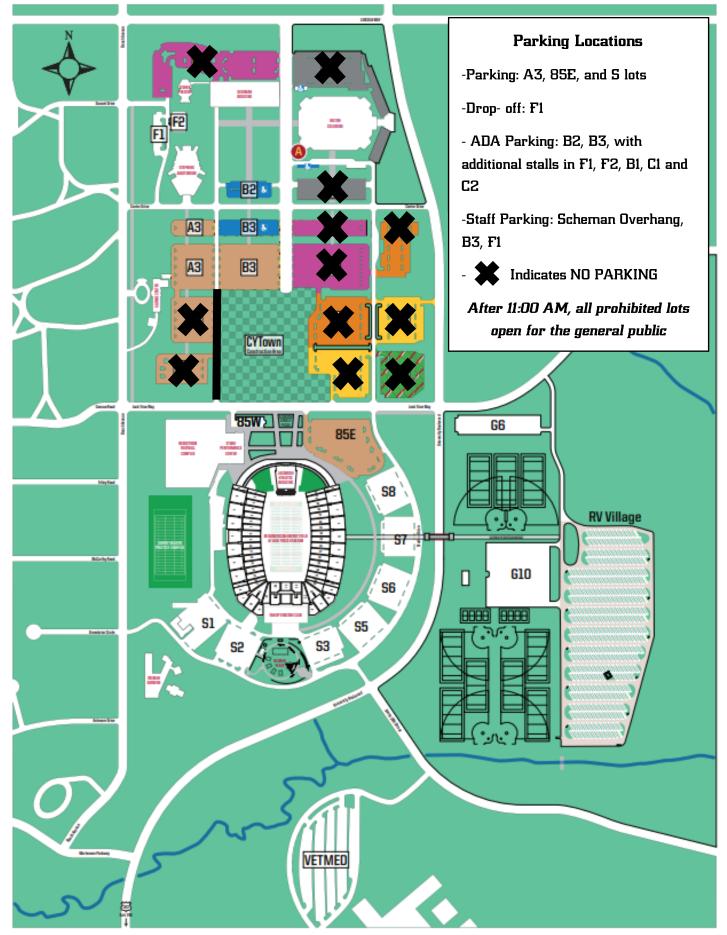

## All State Speech Parking

Ending at 11:00 AM



## WELCOME TO AMES

Whether you are competing or watching the amazing performances at All State Speech Festival, take advantage of great dining options within walking distance.

## SCHEMAN & STEPHENS BUILDING

Looking to grab a bite? On the 2<sup>nd</sup> floor of the Scheman Building, Levy Catering has a variety of lunch items and snacks available to keep you going! Purchases can be made at the registration desk from 7:30am- 4:00pm, with lunch items available from 10:30am-2:00pm.

For another option, Stephens will have a snack concession on the main floor lobby from 8:00am-4:00pm.

## CAMPUSTOWN LOCATIONS



- 4 Conversations Dining
- 5 Dunkin' Donuts
- 6 Freddy's Frozen Custard & Steakburgers
- 7 Ichiban Japanese Restaurant
- 8 Jeff's Pizza
- 9 Jimmy John's
- 10 Little Taipei
- 11 Macu