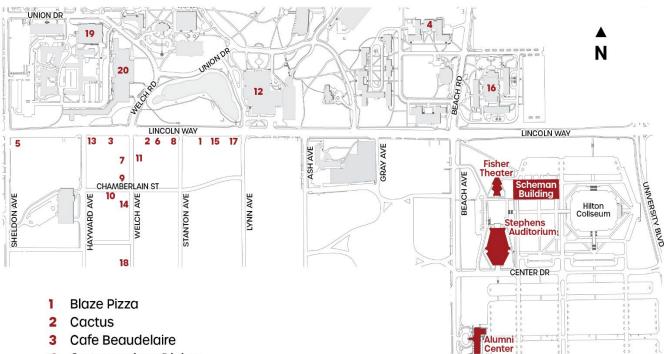

## WELCOME TO AMES

Whether you are competing or watching the amazing performances at All State Speech Festival, take advantage of great dining options within walking distance.

## SCHEMAN & STEPHENS BUILDING

Looking to grab a bite? On the 2<sup>nd</sup> floor of the Scheman Building, Levy Catering has a variety of lunch items and snacks available to keep you going! Purchases can be made at the registration desk from 7:30am- 4:00pm, with lunch items available from 10:30am-2:00pm.

For another option, Stephens will have a snack concession on the main floor lobby from 8:00am-4:00pm.

## CAMPUSTOWN LOCATIONS

- 4 Conversations Dining
- 5 Dunkin' Donuts
- 6 Freddy's Frozen Custard & Steakburgers
- 7 Ichiban Japanese Restaurant
- 8 Jeff's Pizza
- 9 Jimmy John's
- 10 Little Taipei
- 11 Macubana
- 12 Memorial Union Food Court

- 13 Mr. Burrito
- 14 Pizza Pit Extreme
- 15 Potbelly Sandwhich Shop
- 16 Seasons Marketplace
- 17 Starbucks
- 18 Stomping Grounds Cafe / Bar La Tosca
- **19** Union Drive Marketplace
- 20 Windows Dining Hall